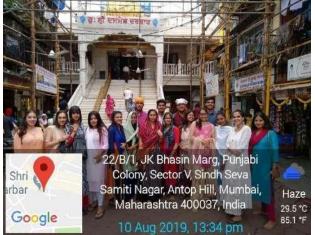

## GURUDWARA VISIT( 10th August, 2019)

A visit to Gurudwara Shri Dashmesh Darbar, Sion was organized for the BMM students.19 students visited Gurudwara.

#### **Objective of the event:**

To seek the blessings of God and to understand the meaning of Seva/ service

#### **Outcome:**

Students visited Gurudwara to seek the blessings of God and experienced the meaning of Seva/ service

Dr.Neelam Arora Pricipal

Dr.Sangeeta Makkad Convener