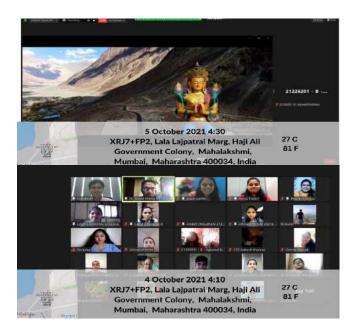

he traversed the 4 most attractive cities of Rajasthan namely Jaipur, Jodhpur, Jaisalmer and Udaipur. These cities are also called as Rangilo Rajasthan. He gave all the information about these cities with the help of a PPT presentation. After that Mr. Yash took us on a virtual tour to Kashmir and Leh Ladakh. He explored the tourist destinations covering Shri Nagar, Leh Ladakh, Sonmarg, Kargil War Memorial and many more places. He also shared his experience of Kashmir tour. The two-day session was a wonderful experience and it enlightened us with immense knowledge of different countries and enhanced our interest to explore such sectors in offline tours as well. It was truly an amazing journey for two days. The event was attended by 61 participants (41 males; 20 females) on Zoom platform.





**Continuous Internal Assessment (CIE)** 

# DETAILS OF INDUSTRIAL VISITS AND STUDY TOURS CONDUCTED BY LALA LAJPATRAI COLLEGE

| А.Ү. 2017-2018                                                                              |                      |  |
|---------------------------------------------------------------------------------------------|----------------------|--|
| Place of Visit                                                                              | No. of Beneficiaries |  |
| <ol> <li>One day industrial visit to Mahananda Dairy, Goregaon (E),<br/>Mumbai</li> </ol>   | 64                   |  |
| 2. Seven Days Educational Tour To Amritsar, Chandigarh, Shimla (Including Industrial Visit) | 79                   |  |
| 3. One Day Educational Visit To RBI