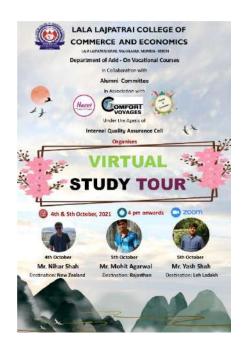

e traversed the 4 most attractive cities of Rajasthan namely Jaipur, Jodhpur, Jaisalmer and Udaipur. These cities are also called as Rangilo Rajasthan. He gave all the information about these cities with the help of a PPT presentation. After that Mr. Yash took us on a virtual tour to Kashmir and Leh Ladakh. He explored the tourist destinations covering Shri Nagar, Leh Ladakh, Sonmarg, Kargil War Memorial and many more places. He also shared his experience of Kashmir tour. The two-day session was a wonderful experience and it enlightened us with immense knowledge of different countries and enhanced our interest to explore such sectors in offline tours as well. It was truly an amazing journey for two days. The event was attended by 61 participants (41 males; 20 females) on Zoom platform.





**Details of Tutorials** 



Accredited 'A' Grade by NAAC

Lala Lajpatrai Marg, Mahalaxmi, Mumbai – 400034. Tel. No. 23548240/ 23548241 Fax: 23532896 E-mail: llcolcom@mtnl.in | principal.llc@gmail.com | website: www.lalacollege.edu.in

### **Tutorials**

### **University Circular for Tutorials**

JNIVERSITY OF MUMBAI 

No.Aff./Recog./ 402 of 1228

CIRCULAR:-

of 26th supersession In supersession of this office Circulars No.Aff./Recog./481. dated 26th October, 1998 and No.Aff./Recog./195, dated 1st April, 1785, the Management Council at its meeting held on 29th August, 1998,vide item No.37 considered the proposal which was placed before the Academic Council at its meeting held on 26th June, 1998, about the draft ordinance relating to the minimum number of students for practical works/tuto