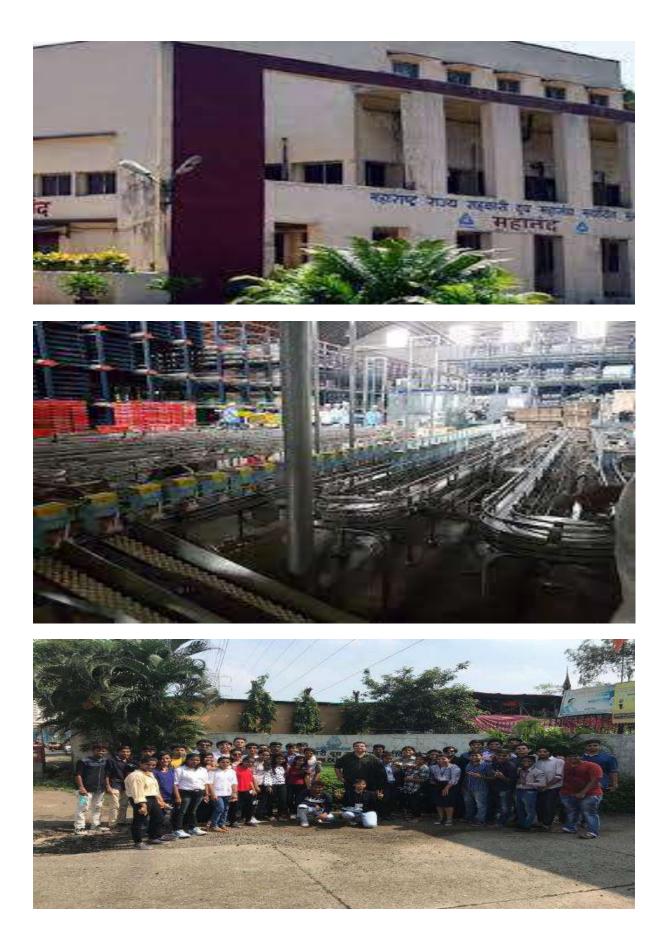

) Ms. Akshaya Bagwe (3) Dr. Minum (4) Vaidehi

**BRIEF SUMMARY**: With a view to exposing the students to getting a first-hand view of the functioning of various industries as part of experiential learning process, the BFM Department organized a one day industrial visit to the state government owned Mahananda Diary located at Goregaon (W), Mumbai. The students were taken for a complete tour of the diary where the milk is brought from the cattle sheds and it undergoes various processes such as filtration, pasteurization before it is packed and sealed in milk bottles and milk pouches of various sizes and then dispatched for sale in the various markets. The students were able to see the entire process at the factory at close quarters and it proved to be a great learning experience for them.



#### 2. SEVEN DAYS EDUCATIONAL TOUR TO AMRITSAR, CHANDIGARH, SHIMLA (INCLUDING INDUSTRIAL VISIT)

**DATE :** 18<sup>TH</sup> To 25<sup>TH</sup> Jan 2018

**PLACE:** Amartex Industries Limited, Chandigarh, Verka Milk, State Cooperative Milk Producers' Federation Limited

Name of Faculty Members: (1) Dr. Rajesh Mankani (2) Ms. Akshaya Bagwe, (3) CA Priti Parikh, (4) Ms. Mona Pandya, (5) Dr. Vaidehi Kamath, (6) Dr. Minum Saksena, (7) Mr. Siddique Shaikh

**BRIEF SUMMARY:** The BFM Department in collaboration with BMS, BAF & BBI Department of the college organized a seven days educational tour for the students to Amritsar, Chandigarh & Shimla as part of the experiential learning process. The aim of the tour was to allow the students to interact outside the college environment and also get to