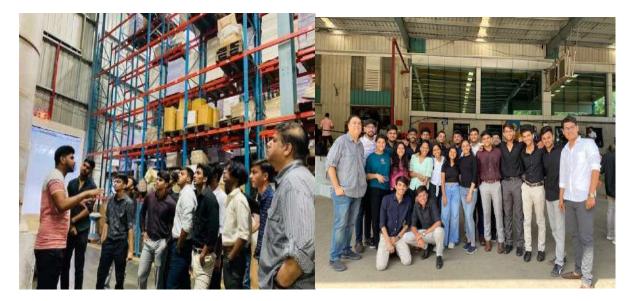

Both days

Faculty of Fine Art : - Including all Certificate, Diploma, Post-graduate Diploma, Degree and Master Degree Courses (Music/Dance/Fine Art (By Paper & By Research) (All branches) under the Faculty of Fine Art be as under:-