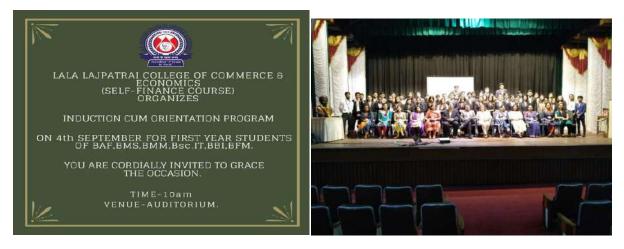

auditorium.

The students were shown the videos of the college infrastructure and facilities and various rules & regulations pertaining to academic and extra-curricular were explained to them. They were also given a briefing regarding rules for attendance and examination related information. The various faculties introduced themselves to the students and the principal and vice-principal briefed them about the kind of life they can expect to spend in the coming three years at the college campus and the kind of outcomes they can expect academically and personality development wise.

The student queries were responded to and their apprehensions were put to rest. The orientation session served as an ice-breaker and a formal inculcation of the fresher students into the college academic force.





Principal Lala Lajpat Rai College of Commerce & Economics Lala Lejpat Rai Marg, Mumbal - 400 034.



Accredited 'A' Grade by NAAC

Lala Lajpatrai Marg, Mahalaxmi, Mumbai – 400034. Tel. No. 23548240/ 23548241 Fax: 23532896 E-mail: llcolcom@mtnl.in | principal.llc@gmail.com | website: www.lalacollege.edu.in

#### Academic Year - 2019-2020

**23<sup>rd</sup> July, 2019**:- **DLLE ORIENTATION** was organised for DLLE students and Post holder were felicitated by providing them badges. The Chief Guest for the programme was Mr. Umesh Kadam (Additional Commissioner of Police, Tardeo Police Station).



14<sup>th</sup> September 2019:- **NSS ORIENTATION** was organised for NSS students and Post holder were felicitated by providing them badges. Principal Dr Neelam Arora addressed and congratulat