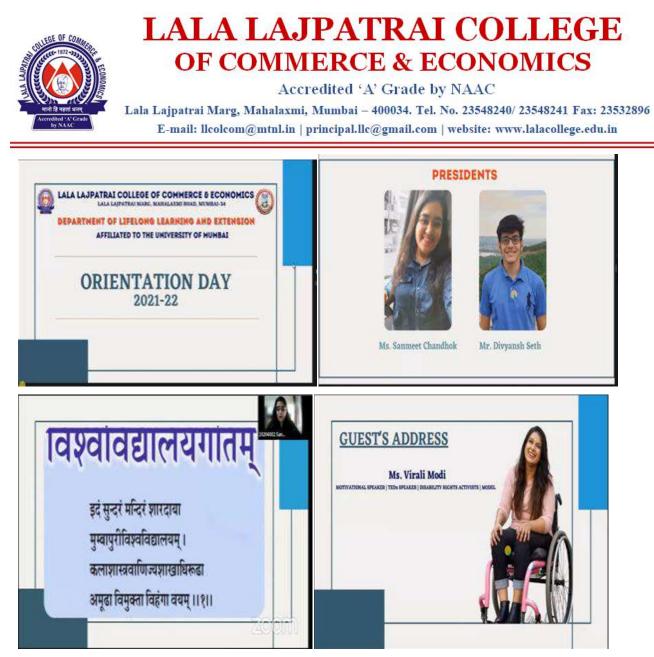

First Term-07th August, 2020 to 31st December, 2020Both daysSecond Term-01st January, 2021 to 31st May, 2021inclusiveDiwali Vacationfrom 12th November, 2020 to18th November, 2020\*\* total 07 days.Summer Vacation from 1st June, 2021 to 13th June, 2021 \*\* total 13 days.\*\* - both days inclusive.