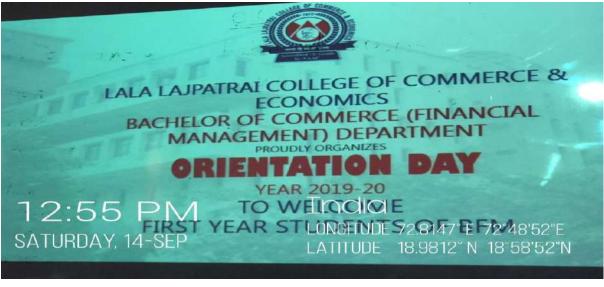

First Term-07th August, 2020 to 31st December, 2020Both daysSecond Term-01st January, 2021 to 31st May, 2021inclusiveDiwali Vacationfrom 12th November, 2020 to18th November, 2020\*\* total 07 days.Summer Vacation from 1st June, 2021 to 13th June, 2021 \*\* total 13 days.\*\* - both days inclusive.