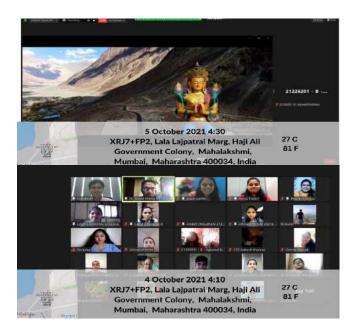

he traversed the 4 most attractive cities of Rajasthan namely Jaipur, Jodhpur, Jaisalmer and Udaipur. These cities are also called as Rangilo Rajasthan. He gave all the information about these cities with the help of a PPT presentation. After that Mr. Yash took us on a virtual tour to Kashmir and Leh Ladakh. He explored the tourist destinations covering Shri Nagar, Leh Ladakh, Sonmarg, Kargil War Memorial and many more places. He also shared his experience of Kashmir tour. The two-day session was a wonderful experience and it enlightened us with immense knowledge of different countries and enhanced our interest to explore such sectors in offline tours as well. It was truly an amazing journey for two days. The event was attended by 61 participants (41 males; 20 females) on Zoom platform.





**Details of Tutorials** 



Accredited 'A' Grade by NAAC

Lala Lajpatrai Marg, Mahalaxmi, Mumbai – 400034. Tel. No. 23548240/ 23548241 Fax: 23532896 E-mail: llcolcom@mtnl.in | principal.llc@gmail.com | website: www.lalacollege.edu.in

### **Tutorials**

### **University Circular for Tutorials**

JNIVERSITY OF MUMBAI 

No.Aff./Recog./ 402 of 1228

CIRCULAR:-

of 26th supersession In supersession of this office Circulars No.Aff./Recog./481. dated 26th October, 1998 and No.Aff./Recog./195, dated 1st April, 1785, the Management Council at its meeting held on 29th August, 1998,vide item No.37 considered the proposal which was placed before the Academic Council at its meeting held on 26th June, 1998, about the draft ordinance relating to the minimum number of students for practical works/tu