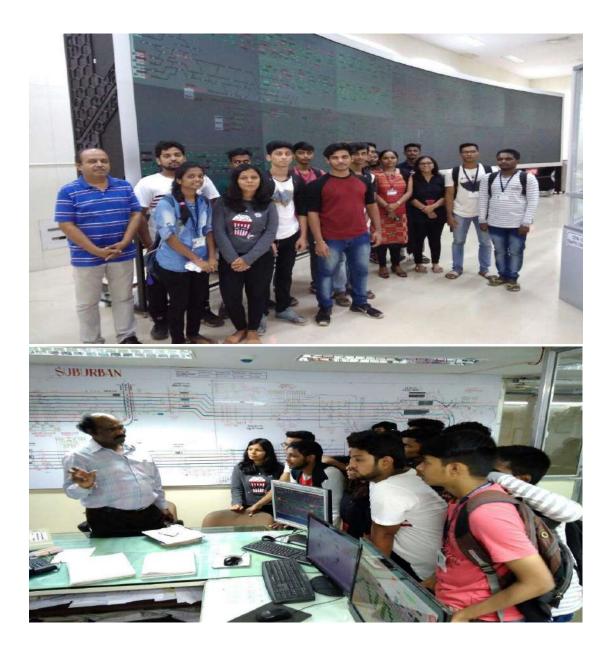

tional tour to STOCK MARKET on 20<sup>th</sup> July 2017. Students visited BSE and they gained knowledge about the stock market, share market and online trading





#### 5. VISIT TO CSMT CONTROL ROOM

Date: 19th August, 2017

Place: CSMT Control Room

Names of faculty members: Ms. Nidhi Singh

#### **Brief summary:**

Visit to CSTM Control Room was organised by the college for the students on 19<sup>th</sup> August. They were shown how the running of suburban trains are automatically controlled. They were made aware of automatic control of signalling system through computers. Also they were shown different servers. And they were made aware of public and private networks. This visit helped them get to know the role of Information Technology and automation in smooth operation of Railways.



#### 6. Visit to NSDL

#### Date: 21<sup>st</sup> August 2017

#### Place: NSDL

#### Names of faculty members: CA Priti Parikh, Prof. Mona Thakkar.

Brief summary: The college students got opportunity to introduce themselves to NSDL's educational initiatives being organized for students for making them under their 'Prudent Investor' scheme. NSDL is amongst the largest depositories in the world. Established in 1996, they have state-of-art infrastructure that handles most of the securities held and settled in dematerialised form in Indian securities market. At NSDL, they have more than 89% market share of custody value which is more than US\$ 4 Trillion (or ₹320 Lakh Crore). Investors are offered depository services from 57000+ service centres. NSDL's investors are present in 99.2% of pin