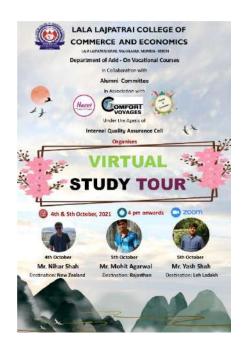

e traversed the 4 most attractive cities of Rajasthan namely Jaipur, Jodhpur, Jaisalmer and Udaipur. These cities are also called as Rangilo Rajasthan. He gave all the information about these cities with the help of a PPT presentation. After that Mr. Yash took us on a virtual tour to Kashmir and Leh Ladakh. He explored the tourist destinations covering Shri Nagar, Leh Ladakh, Sonmarg, Kargil War Memorial and many more places. He also shared his experience of Kashmir tour. The two-day session was a wonderful experience and it enlightened us with immense knowledge of different countries and enhanced our interest to explore such sectors in offline tours as well. It was truly an amazing journey for two days. The event was attended by 61 participants (41 males; 20 females) on Zoom platform.





**Continuous Internal Assessment (CIE)** 

# DETAILS OF INDUSTRIAL VISITS AND STUDY TOURS CONDUCTED BY LALA LAJPATRAI COLLEGE

| А.Ү. 2017-2018                                                                              |                      |  |
|---------------------------------------------------------------------------------------------|----------------------|--|
| Place of Visit                                                                              | No. of Beneficiaries |  |
| <ol> <li>One day industrial visit to Mahananda Dairy, Goregaon (E),<br/>Mumbai</li> </ol>   | 64                   |  |
| 2. Seven Days Educational Tour To Amritsar, Chandigarh, Shimla (Including Industrial Visit) | 79                   |  |
| 3. One Day Educational Visit To RBI