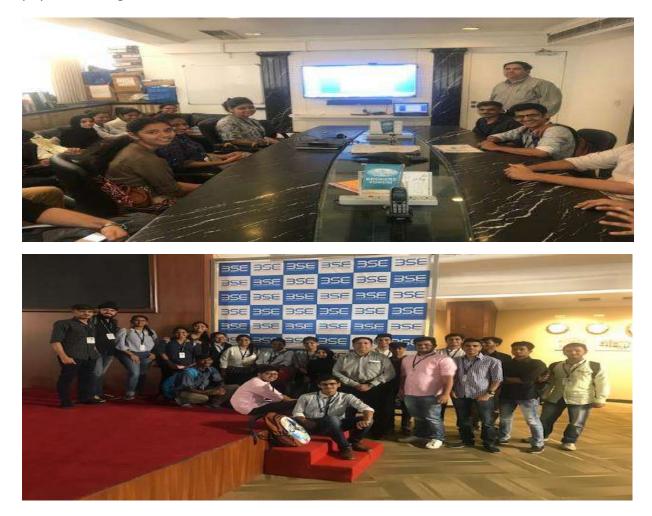

Dr. Rajesh Mankan (2) Ms. Akshaya Bagwe (3) Dr. Minum Saksena (4) Dr. Vaidehi Kamath (5) Mr. Siddique Shaikh

**BRIEF SUMMARY:** The college organized an education visit to BSE, Mumbai to enable the students to learn more about BSE and its functioning and also to be able to see the working of the securities market in real time. The students were shown the BSE trading floor as well as the settlement offices where after the close of the working hours of the stock exchange, the clearing and settlement departments do their jobs throughout the night to settle the transactions that have taken place during the entire day. The students were also shown the historic trading floor on the first floor which was earlier used as the "Ring" for carrying out physical trading of securities in olden times.



## 12. A study tour to Bombay Stock Exchange

Date: 25th January, 2019

Place: Fort, South Bombay

Names of faculty members: Dr. Vaidehi Kamath, Dr. Minum Saksena

**Brief summary:** Every year a study tour to Bombay Stock Exchange is organized for BBI students. Students were a lot of information through the seminar organized by Bombay Stock Exchange. Students learned about stock exchange activity and several courses available at BSE. Expert speakers gave a lot of information on NIFTY FIFTY, SENSEX, Trading and Investment. The students were excited to see the conventional hall.



## **13. VISIT TO BSE**

Date: 12<sup>th</sup> February, 2019

Place: BSE, Dalal Street

### Names of faculty members: Ms. Nidhi Singh

### Brief summary:

A Seminar on "FinTech-Key to the Future" was held for