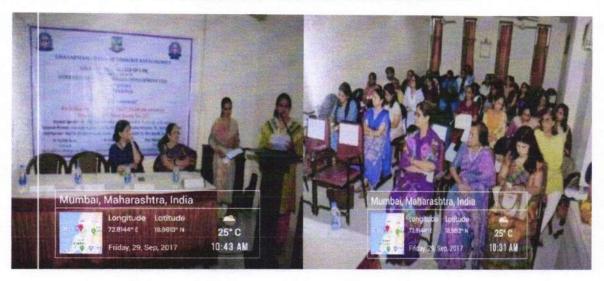

# 3.4.1 Extension activities are carried out in the neighbourhood community, sensitizing students to social issues, for their holistic development, and impact thereof during the last five years

| Sr.<br>No. | Title of the Activity& Date                                                                                                                               | Organising Unit / Agency / Collaborating Agency         | Level     | No. of<br>Participants |  |  |
|------------|-----------------------------------------------------------------------------------------------------------------------------------------------------------|---------------------------------------------------------|-----------|------------------------|--|--|
|            | 2017-18                                                                                                                                                   |                                                         |           |                        |  |  |
| 1          | Free Medical Check-up for Students & Staff Members at Gandhi Memorial School, Dharavi (2, July 2017)                                                      | Shraddha Charitable Trust,<br>NGO, Mumbai               | Community | 121                    |  |  |
| 2          | Swachha Bharat Abhiyan Municipal Corporation of  (Beach Cleaning Drive at Prabha Devi) Greater Mumbai (MCGM)  (8 <sup>th</sup> Oct., 2017)                |                                                         | Community | 50                     |  |  |
| 3          | Astitva Ek Pechaan, Talent Day Programmes for Differently-abled Children                                                                                  | Astitva Ek Pechaan, NGO,<br>Mumbai                      | Community | 12                     |  |  |
| 4          | Workshop on Women Empowerment<br>(29 <sup>th</sup> Sept. 2017)                                                                                            | Women Development Cell (WDC), Lala Lajpatrai College    | College   | 64                     |  |  |
|            | <u> </u>                                                                                                                                                  | 2018-2019                                               |           |                        |  |  |
| 5          | Environment Awareness Day, Various  Competitions for Students  (28th July, 2018)                                                                          | Nature Club,<br>Lala Lajpatrai College                  | College   | 15                     |  |  |
| 6          | Kerala Flood Victim Donation Drive, Students Collected a sum of Rs. 1.5 Lakh for Chief Minister's Relief Fund (28th August to 15th September 2018)        | NSS and DLLE Unit, Lala<br>Lajpatrai College            | Community | 20                     |  |  |
| 7          | 'Har Koi Santa',  Collection of Clothes, Toys and  Stationery for Cancer patients at TATA  Hospital (17 <sup>th</sup> to 25 <sup>th</sup> December, 2018) | Ashadan,<br>NGO, Mumbai                                 | Community | 20                     |  |  |
| 8          | Cultural Activities for the Inmates of<br>Don Bosco Shelter, Seva Sadan<br>(5th June, 2018)                                                               | Smile Foundation (NGO),  Don Bosco Shelter, Seva  Sadan | Community | 85                     |  |  |