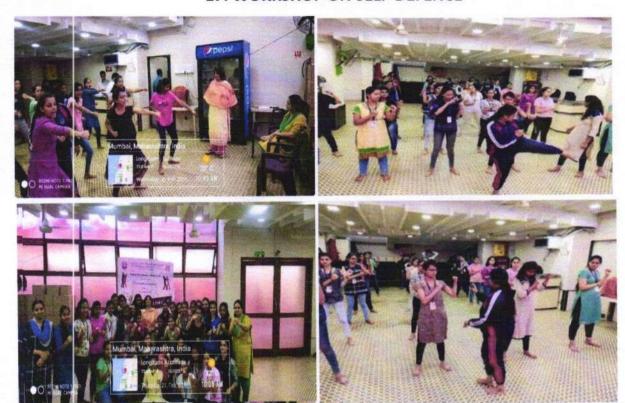

| 20 | Social Program titled 'Servir La<br>Communate'                                                                 | Share to Care Old Age<br>Home, Mahalaxmi          | Community | 00  |
|----|----------------------------------------------------------------------------------------------------------------|---------------------------------------------------|-----------|-----|
| 19 | Beach Clean Up Drive at Dadar Beach (30 Nov. 2019)                                                             | Beach Warriors, NGO, Mumbai                       | Community | 60  |
| 18 | Tree Plantation Drive, Mithi River, near  Mahim Causeway, Bandra  (21 Jan., 2020)                              | Bhamla Foundation, NGO,  Mumbai                   | Community | 24  |
|    | (20-21 Feb., 2019)                                                                                             | (WDC),<br>Lala Lajpatrai College                  |           |     |
| 17 | Workshop on Self-defence for Girls                                                                             | Women Development Cell                            | College   | 43  |
| 16 | Visit to Humsafar Trust for AIDS  Awareness, NGO for LGBT rights  (1Dec., 2018)                                | Humsafar Trust,<br>Mumbai                         | Community | 11  |
| 15 | Street Play was enacted near Wilson College Gymkhana as a tribute to 26/11 Terror Attack (26 Nov., 2018)       | Mumbai Police,<br>Mumbai                          | College   | 15  |
| 14 | Provision of Refreshment and Water  Bottles for Mumbai Traffic Police  (27Sept., 2018)                         | Mumbai Traffic Police,<br>Mumbai                  | Community | 16  |
| 13 | Dadar Beach Clean Up Drive<br>(6 Oct. 2018)                                                                    | Municipal Corporation of<br>Greater Mumbai (MCGM) | Community | 35  |
| 12 | 'Each One Teach One', Teaching Basic Language Skills to Slum Dwellers, (19, Jan., 2019)                        | Each One Teach One, NGO,<br>Mumbai                | Community | 16  |
| 11 | Distribution of Food Packets<br>at Dharavi Slums (15 Aug. 2018)                                                | N.A.                                              | Community | 67  |
| 10 | Free Medical Check-up at the College<br>for Students and Teachers<br>(27-29 June 2018)                         | Shraddha Charitable<br>Foundation,<br>NGO, Mumbai | Community | 80  |
| )  | Versova Beach Clean Up Drive Municipal Corporation of  (Hygiene Week – 16-17 June, 2028) Greater Mumbai (MCGM) |                                                   | Community | 100 |