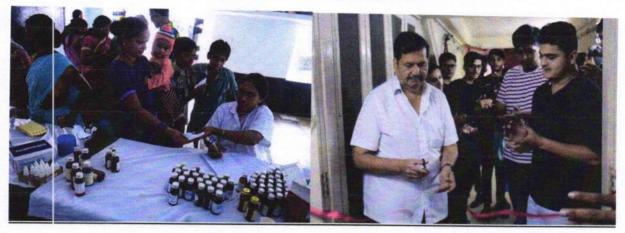

# 3.4.1 Extension activities are carried out in the neighbourhood community, sensitizing students to social issues, for their holistic development, and impact thereof during the last five years

| Sr.<br>No. | Title of the Activity& Date                                                                                                                               | Organising Unit / Agency / Collaborating Agency         | Level     | No. of<br>Participants |  |  |
|------------|-----------------------------------------------------------------------------------------------------------------------------------------------------------|---------------------------------------------------------|-----------|------------------------|--|--|
|            | 2017-18                                                                                                                                                   |                                                         |           |                        |  |  |
| 1          | Free Medical Check-up for Students & Staff Members at Gandhi Memorial School, Dharavi (2, July 2017)                                                      | Shraddha Charitable Trust,<br>NGO, Mumbai               | Community | 121                    |  |  |
| 2          | Swachha Bharat Abhiyan Municipal Corporation of  (Beach Cleaning Drive at Prabha Devi) Greater Mumbai (MCGM)  (8 <sup>th</sup> Oct., 2017)                |                                                         | Community | 50                     |  |  |
| 3          | Astitva Ek Pechaan, Talent Day Programmes for Differently-abled Children                                                                                  | Astitva Ek Pechaan, NGO,<br>Mumbai                      | Community | 12                     |  |  |
| 4          | Workshop on Women Empowerment<br>(29 <sup>th</sup> Sept. 2017)                                                                                            | Women Development Cell (WDC), Lala Lajpatrai College    | College   | 64                     |  |  |
|            | <u> </u>                                                                                                                                                  | 2018-2019                                               |           |                        |  |  |
| 5          | Environment Awareness Day, Various  Competitions for Students  (28th July, 2018)                                                                          | Nature Club,<br>Lala Lajpatrai College                  | College   | 15                     |  |  |
| 6          | Kerala Flood Victim Donation Drive, Students Collected a sum of Rs. 1.5 Lakh for Chief Minister's Relief Fund (28th August to 15th September 2018)        | NSS and DLLE Unit, Lala<br>Lajpatrai College            | Community | 20                     |  |  |
| 7          | 'Har Koi Santa',  Collection of Clothes, Toys and  Stationery for Cancer patients at TATA  Hospital (17 <sup>th</sup> to 25 <sup>th</sup> December, 2018) | Ashadan,<br>NGO, Mumbai                                 | Community | 20                     |  |  |
| 8          | Cultural Activities for the Inmates of<br>Don Bosco Shelter, Seva Sadan<br>(5th June, 2018)                                                               | Smile Foundation (NGO),  Don Bosco Shelter, Seva  Sadan | Community | 85                     |  |  |