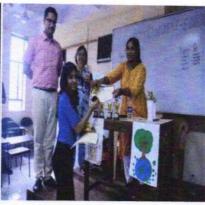

# 3.4.1 Extension activities are carried out in the neighbourhood community, sensitizing students to social issues, for their holistic development, and impact thereof during the last five years

| Sr.<br>No. | Title of the Activity& Date                                                                                                                               | Organising Unit / Agency / Collaborating Agency         | Level     | No. of<br>Participants |  |  |
|------------|-----------------------------------------------------------------------------------------------------------------------------------------------------------|---------------------------------------------------------|-----------|------------------------|--|--|
|            | 2017-18                                                                                                                                                   |                                                         |           |                        |  |  |
| 1          | Free Medical Check-up for Students & Staff Members at Gandhi Memorial School, Dharavi (2, July 2017)                                                      | Shraddha Charitable Trust,<br>NGO, Mumbai               | Community | 121                    |  |  |
| 2          | Swachha Bharat Abhiyan Municipal Corporation of  (Beach Cleaning Drive at Prabha Devi) Greater Mumbai (MCGM)  (8 <sup>th</sup> Oct., 2017)                |                                                         | Community | 50                     |  |  |
| 3          | Astitva Ek Pechaan, Talent Day Programmes for Differently-abled Children                                                                                  | Astitva Ek Pechaan, NGO,<br>Mumbai                      | Community | 12                     |  |  |
| 4          | Workshop on Women Empowerment<br>(29 <sup>th</sup> Sept. 2017)                                                                                            | Women Development Cell (WDC), Lala Lajpatrai College    | College   | 64                     |  |  |
|            | <u> </u>                                                                                                                                                  | 2018-2019                                               |           |                        |  |  |
| 5          | Environment Awareness Day, Various  Competitions for Students  (28th July, 2018)                                                                          | Nature Club,<br>Lala Lajpatrai College                  | College   | 15                     |  |  |
| 6          | Kerala Flood Victim Donation Drive, Students Collected a sum of Rs. 1.5 Lakh for Chief Minister's Relief Fund (28th August to 15th September 2018)        | NSS and DLLE Unit, Lala<br>Lajpatrai College            | Community | 20                     |  |  |
| 7          | 'Har Koi Santa',  Collection of Clothes, Toys and  Stationery for Cancer patients at TATA  Hospital (17 <sup>th</sup> to 25 <sup>th</sup> December, 2018) | Ashadan,<br>NGO, Mumbai                                 | Community | 20                     |  |  |
| 8          | Cultural Activities for the Inmates of<br>Don Bosco Shelter, Seva Sadan<br>(5th June, 2018)                                                               | Smile Foundation (NGO),  Don Bosco Shelter, Seva  Sadan | Community | 85                     |  |  |