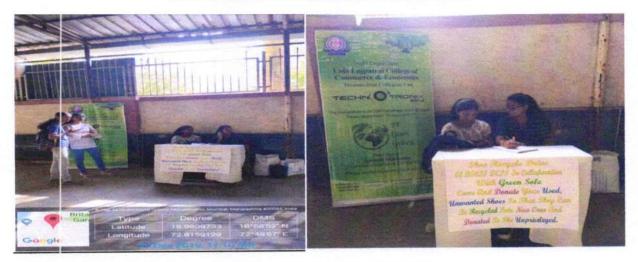

# 3.4.1 Extension activities are carried out in the neighbourhood community, sensitizing students to social issues, for their holistic development, and impact thereof during the last five years

| Sr.<br>No. | Title of the Activity& Date                                                                                                                               | Organising Unit / Agency / Collaborating Agency         | Level     | No. of<br>Participants |  |  |
|------------|-----------------------------------------------------------------------------------------------------------------------------------------------------------|---------------------------------------------------------|-----------|------------------------|--|--|
|            | 2017-18                                                                                                                                                   |                                                         |           |                        |  |  |
| 1          | Free Medical Check-up for Students & Staff Members at Gandhi Memorial School, Dharavi (2, July 2017)                                                      | Shraddha Charitable Trust,<br>NGO, Mumbai               | Community | 121                    |  |  |
| 2          | Swachha Bharat Abhiyan Municipal Corporation of  (Beach Cleaning Drive at Prabha Devi) Greater Mumbai (MCGM)  (8 <sup>th</sup> Oct., 2017)                |                                                         | Community | 50                     |  |  |
| 3          | Astitva Ek Pechaan, Talent Day Programmes for Differently-abled Children                                                                                  | Astitva Ek Pechaan, NGO,<br>Mumbai                      | Community | 12                     |  |  |
| 4          | Workshop on Women Empowerment<br>(29 <sup>th</sup> Sept. 2017)                                                                                            | Women Development Cell (WDC), Lala Lajpatrai College    | College   | 64                     |  |  |
|            | <u> </u>                                                                                                                                                  | 2018-2019                                               |           |                        |  |  |
| 5          | Environment Awareness Day, Various  Competitions for Students  (28th July, 2018)                                                                          | Nature Club,<br>Lala Lajpatrai College                  | College   | 15                     |  |  |
| 6          | Kerala Flood Victim Donation Drive, Students Collected a sum of Rs. 1.5 Lakh for Chief Minister's Relief Fund (28th August to 15th September 2018)        | NSS and DLLE Unit, Lala<br>Lajpatrai College            | Community | 20                     |  |  |
| 7          | 'Har Koi Santa',  Collection of Clothes, Toys and  Stationery for Cancer patients at TATA  Hospital (17 <sup>th</sup> to 25 <sup>th</sup> December, 2018) | Ashadan,<br>NGO, Mumbai                                 | Community | 20                     |  |  |
| 8          | Cultural Activities for the Inmates of<br>Don Bosco Shelter, Seva Sadan<br>(5th June, 2018)                                                               | Smile Foundation (NGO),  Don Bosco Shelter, Seva  Sadan | Community | 85                     |  |  |