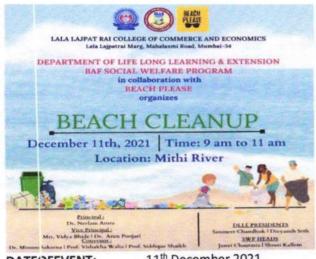

| 20 | Social Program titled 'Servir La<br>Communate'                                                                 | Share to Care Old Age<br>Home, Mahalaxmi          | Community | 00  |
|----|----------------------------------------------------------------------------------------------------------------|---------------------------------------------------|-----------|-----|
| 19 | Beach Clean Up Drive at Dadar Beach (30 Nov. 2019)                                                             | Beach Warriors, NGO, Mumbai                       | Community | 60  |
| 18 | Tree Plantation Drive, Mithi River, near  Mahim Causeway, Bandra  (21 Jan., 2020)                              | Bhamla Foundation, NGO,  Mumbai                   | Community | 24  |
|    | (20-21 Feb., 2019)                                                                                             | (WDC),<br>Lala Lajpatrai College                  |           |     |
| 17 | Workshop on Self-defence for Girls                                                                             | Women Development Cell                            | College   | 43  |
| 16 | Visit to Humsafar Trust for AIDS  Awareness, NGO for LGBT rights  (1Dec., 2018)                                | Humsafar Trust,<br>Mumbai                         | Community | 11  |
| 15 | Street Play was enacted near Wilson College Gymkhana as a tribute to 26/11 Terror Attack (26 Nov., 2018)       | Mumbai Police,<br>Mumbai                          | College   | 15  |
| 14 | Provision of Refreshment and Water  Bottles for Mumbai Traffic Police  (27Sept., 2018)                         | Mumbai Traffic Police,<br>Mumbai                  | Community | 16  |
| 13 | Dadar Beach Clean Up Drive<br>(6 Oct. 2018)                                                                    | Municipal Corporation of<br>Greater Mumbai (MCGM) | Community | 35  |
| 12 | 'Each One Teach One', Teaching Basic Language Skills to Slum Dwellers, (19, Jan., 2019)                        | Each One Teach One, NGO,<br>Mumbai                | Community | 16  |
| 11 | Distribution of Food Packets<br>at Dharavi Slums (15 Aug. 2018)                                                | N.A.                                              | Community | 67  |
| 10 | Free Medical Check-up at the College<br>for Students and Teachers<br>(27-29 June 2018)                         | Shraddha Charitable<br>Foundation,<br>NGO, Mumbai | Community | 80  |
| )  | Versova Beach Clean Up Drive Municipal Corporation of  (Hygiene Week – 16-17 June, 2028) Greater Mumbai (MCGM) |                                                   | Community | 100 |