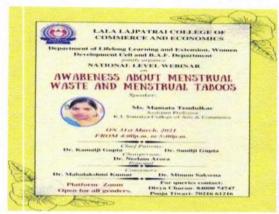

# 3.4.1 Extension activities are carried out in the neighbourhood community, sensitizing students to social issues, for their holistic development, and impact thereof during the last five years

| Sr.<br>No. | Title of the Activity& Date                                                                                                                               | Organising Unit / Agency / Collaborating Agency         | Level     | No. of<br>Participants |  |  |
|------------|-----------------------------------------------------------------------------------------------------------------------------------------------------------|---------------------------------------------------------|-----------|------------------------|--|--|
|            | 2017-18                                                                                                                                                   |                                                         |           |                        |  |  |
| 1          | Free Medical Check-up for Students & Staff Members at Gandhi Memorial School, Dharavi (2, July 2017)                                                      | Shraddha Charitable Trust,<br>NGO, Mumbai               | Community | 121                    |  |  |
| 2          | Swachha Bharat Abhiyan Municipal Corporation of  (Beach Cleaning Drive at Prabha Devi) Greater Mumbai (MCGM)  (8 <sup>th</sup> Oct., 2017)                |                                                         | Community | 50                     |  |  |
| 3          | Astitva Ek Pechaan, Talent Day Programmes for Differently-abled Children                                                                                  | Astitva Ek Pechaan, NGO,<br>Mumbai                      | Community | 12                     |  |  |
| 4          | Workshop on Women Empowerment<br>(29 <sup>th</sup> Sept. 2017)                                                                                            | Women Development Cell (WDC), Lala Lajpatrai College    | College   | 64                     |  |  |
|            | <u> </u>                                                                                                                                                  | 2018-2019                                               |           |                        |  |  |
| 5          | Environment Awareness Day, Various  Competitions for Students  (28th July, 2018)                                                                          | Nature Club,<br>Lala Lajpatrai College                  | College   | 15                     |  |  |
| 6          | Kerala Flood Victim Donation Drive, Students Collected a sum of Rs. 1.5 Lakh for Chief Minister's Relief Fund (28th August to 15th September 2018)        | NSS and DLLE Unit, Lala<br>Lajpatrai College            | Community | 20                     |  |  |
| 7          | 'Har Koi Santa',  Collection of Clothes, Toys and  Stationery for Cancer patients at TATA  Hospital (17 <sup>th</sup> to 25 <sup>th</sup> December, 2018) | Ashadan,<br>NGO, Mumbai                                 | Community | 20                     |  |  |
| 8          | Cultural Activities for the Inmates of<br>Don Bosco Shelter, Seva Sadan<br>(5th June, 2018)                                                               | Smile Foundation (NGO),  Don Bosco Shelter, Seva  Sadan | Community | 85                     |  |  |