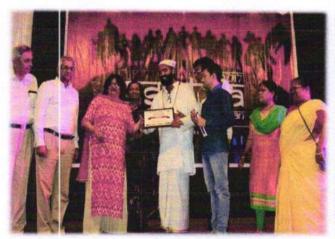

tudents picked up the garbage lying on the beach and handed it over to the BMC for recycling. The occasion was graced by the Mayor and Deputy Mayor as chief guest. They motivated and encouraged students for clean-up drive.

## **OUTCOME OF THE PROGRAM**

- 1. The students had cleaned the Dadar beach and helped in saving the environment.
- 2. Awareness and importance of beach cleaning and keeping the surrounding clean was promoted arnong the participants.

Dr. Minum Saksensa

(Convenor)



Naver



Lala Lajpatrai Marg, Mahalaxmi, Mumbai - 400034. Tel. No. 23548240/ 23548241 Fax: 23544708

E-mail: principal@lalacollege.edu.in | principal.llc@gmail.com | website: www.lalacollege.edu.in

### **ACADEMIC YEAR 2017-2018**

## 3. ASTITVA - EK PEHCHAN (TALENT DAY FOR THE SPECIALLY-ABLED CHILDREN)





DATE OF EVENT : 12<sup>th</sup> Oct, 2017

NAME OF EVENT : Talent Day for the specially-abled children

NUMBER OF PARTCIPANTS/ BENEFICIARIES : 12

## **OBJECTIVES OF THE PROGRAM:**

- To involve students in service to society.
- 2. To give them a chance to learn teamwork and benefits of team spirit first hand
- 3. To provide the students an opportunity to nurture their leadership skills.

## BRIEF REPORT OF THE ACTIVITY

BBI department In collaboration with Rotaract Club of Lala Lajpatrai College, Mood Festa Organised A RYLA and talent day for the specially abled children from an NGO – NASEOH, Chembur in collaboration with NGO Astitva – Ek Pehchaan. Total 12 Students participated in the event. Their contribution is appreciated by the Department.

## **OUTCOME OF THE PROGRAM**

- 1. The